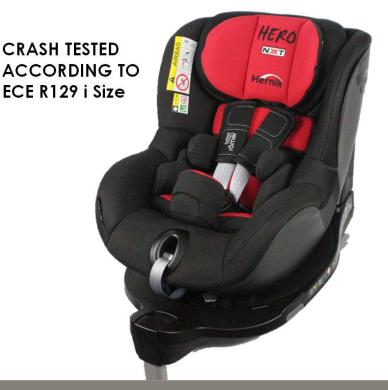

Fully adjustable special seating for use in vehicles. With excellent postural support options and tilt function.

## **STANDARD FEATURES**

- Available in 1 size
- Available to babies from 0 year old up to 18 Kg / 2.8 st
- 2 colours available: red/black and grey/black
- Backrest height adjustable
- Seat width adjustable (Infill pad)
- Seat depth adjustable (Infill pad)
- Padded five-point harness
- Tilt-in-space
- Swivel base 360° (ISOFIX)
- Rear facing position up to 15 months old (at least)