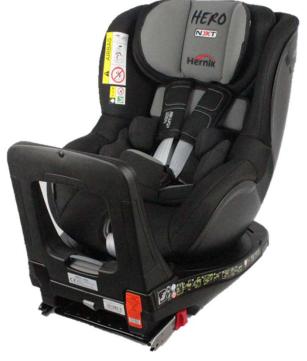

Fully adjustable special seating for use in vehicles. With excellent postural support options and tilt function.

## **STANDARD FEATURES**

- Available in 1 size
- Available to babies from 0 year old up to 18 Kg / 2.8 st
- 2 colours available: red/black and grey/black
- Backrest height adjustable
- Seat width adjustable (Infill pad)
- Seat depth adjustable (Infill pad)
- Padded five-point harness
- Tilt-in-space
- Swivel base 360° (ISOFIX)
- Rear facing position up to 15 months old (at least)